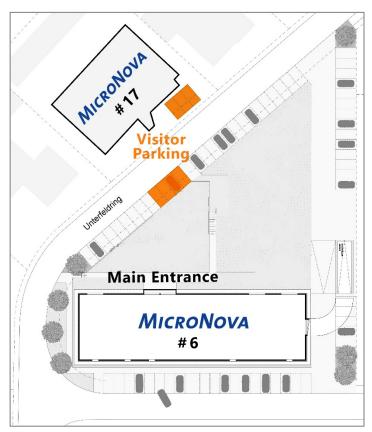

» from Ingolstadt (city center): Distance approx. 65 km, travel time fastest route approx. 1 h.

In Vierkirchen at the roundabout drive into Unterfeldring; after approx. 60 m turn right and follow Unterfeldring. After approx. 150 m you will find the main entrance to the building Unterfeldring 6 on the left-hand side of the street. Opposite is the entrance to building number 17.

After approx. 60 m turn right and follow Unterfeldring.

Continue straight on (approx. 150 m) to house number 6 on the left side of the street and house number 17 on the right side of the street.

## Area maps: