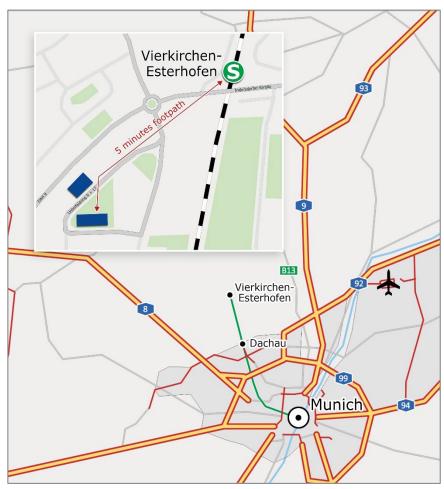

## How to reach us by S-Bahn:

S-Bahn S2 (direction Petershausen) to stop VIERKIRCHEN-ESTERHOFEN (travel time from main station 29 min.)

#### Footpath from S-Bahn station Vierkirchen-Esterhofen:

From the S-Bahn take the stairs on the left.

Go straight on Indersdorfer Straße until you reach the roundabout.

At the roundabout turn left into Unterfeldring.

## Area maps: